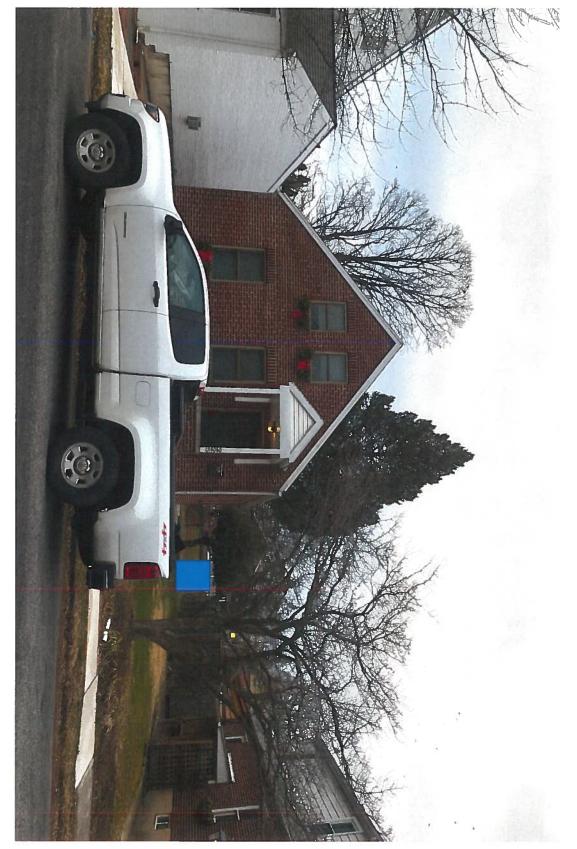

Other Information: Shed will be placed on a flat stone pad

**Shed Provider:** Green Acres

Shed Site Prep Provider (Leveling, installing flast stone pad): Green Acres

Exterior View of home and immediate neighbors (proposed shed location is highlighted in blue)