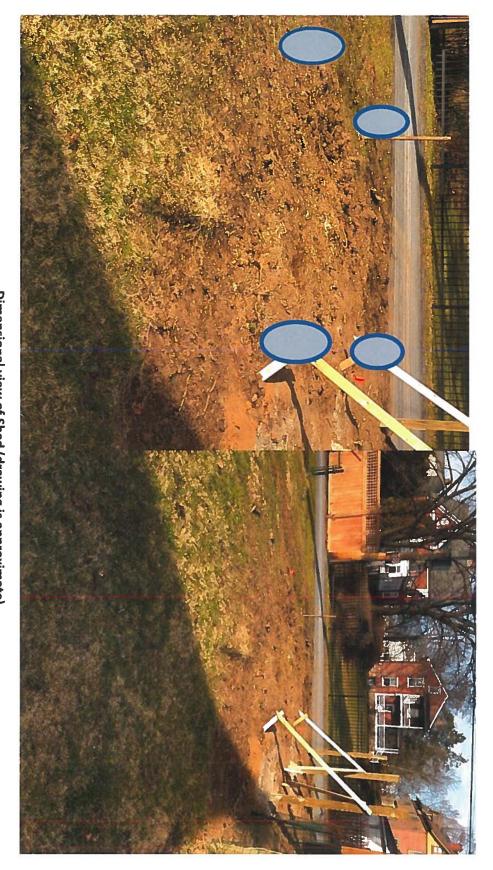

Dimensional view of Shed (drawing is approximate) (8'wide/12'long/10'tall) (2' from neighbor's property/ 5' from Milton Street)

View from Milton Street of Proposed Shed Area

Sandstone Vinyl Siding

**Red Trim** 