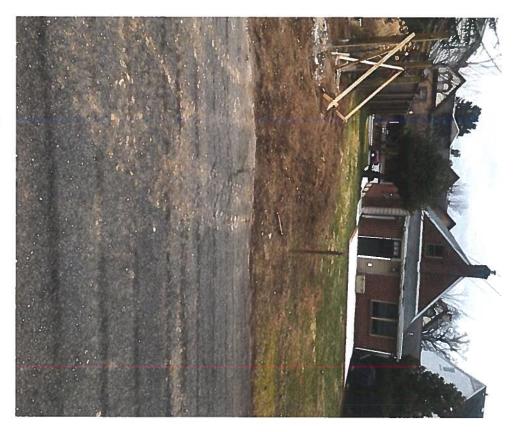

Dimensional view of Shed (drawing is approximate) (8'wide/12'long/10'tall) (2' from neighbor's property/ 5' from Milton Street)

View from Milton Street of Proposed Shed Area

Sandstone Vinyl Siding

**Red Trim** 