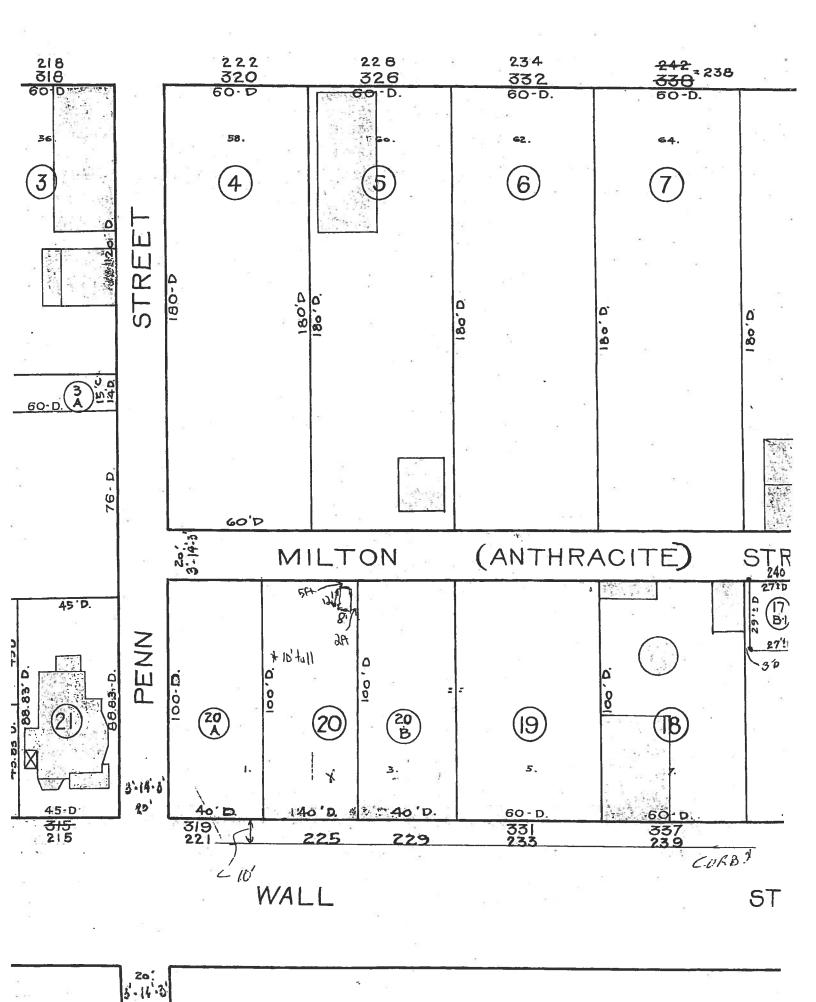

## Home of Karen and Stephen Pallone

**Description:** Shed Application

Dimensons: 12' long, 8' wide, 10' tall Dutch Barn Style (single story)

Location on Property: Back Corner of Property: 5' from Milton Street, 2' from Neighbors property

## Block

5-B