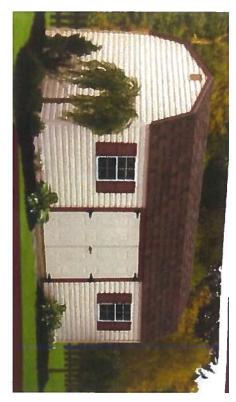

## Home of Karen and Stephen Pallone

**Description:** Shed Application

Dimensons: 12' long, 8' wide, 10' tall Dutch Barn Style (single story)

Location on Property: Back Corner of Property: 5' from Milton Street, 2' from Neighbors property

Other Information: Shed will be placed on a flat stone pad

**Shed Provider:** Green Acres

Shed Site Prep Provider (Leveling, installing flast stone pad): Green Acres

Exterior View of home and immediate neighbors (proposed shed location is highlighted in blue)