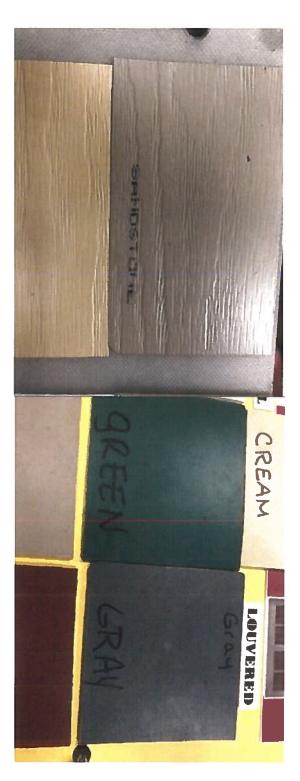

Dimensional view of Shed (drawing is approximate) (8'wide/12'long/10'tall) (2' from neighbor's property/ 5' from Milton Street)

View from Milton Street of Proposed Shed Area

Sandstone Vinyl Siding

**Red Trim** 