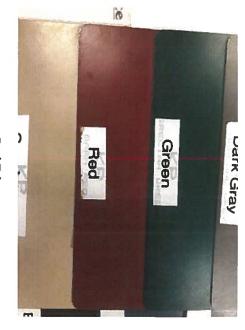

Dimensional view of Shed (drawing is approximate) (8'wide/12'long/10'tall) (2' from neighbor's property/ 5' from Milton Street)

View from Milton Street of Proposed Shed Area

Sandstone Vinyl Siding

**Red Trim** 